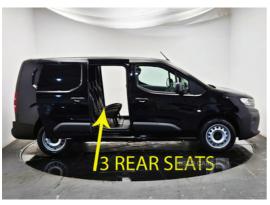

## Peugeot Partner 1.5BHDI 100HP CREW VAN LONG PROFESSIONAL | 2025

\*\* 5 SEATS & £ 890 OF OPTIONS \*\*

£22,750 + VAT

Miles: 10

Fuel Type: Diesel

**Transmission:** Manual

Colour: NERA BLACK

Tax Band: